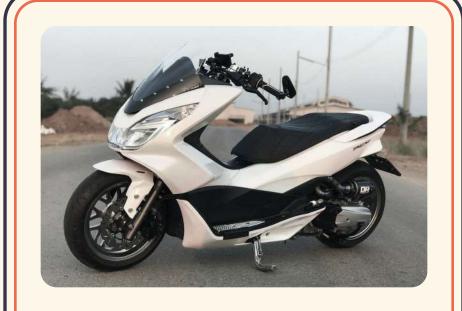

## FYM, HONDA, YAMAHA

**ECONOMIC SCOOTER** 

CATEGORY: LICENSE B

FROM 120 €/MONTH